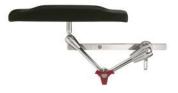

#### Quick release Secure lock

The innovative clip locks the support securely to the rails for safer patient transfer. The quick release function allows for easy repositioning when required.