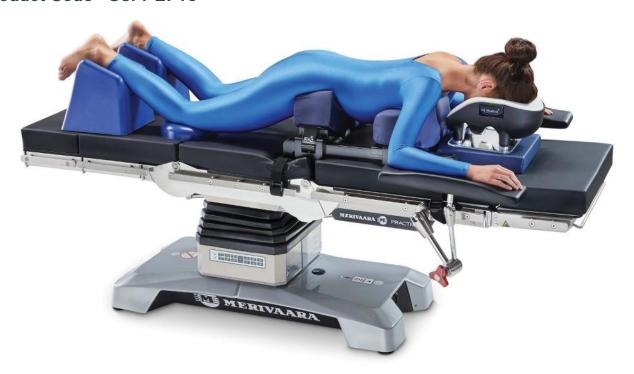

# **CS Spine Frame**

Product Code - CSM-2715

The CS Spine Frame is a cost-effective tabletop platform that fits all standard operating tables. The frame is fully radiolucent and the body supports allow the abdomen to hang freely to reduce venal pressure.

250kg patient weight capacity.

Crescent shaped chest support reduces the chance of Brachial Plexus injury and enables easier positioning of the breasts.

The innovative design of the supports allows the abdomen to hang freely to reduce venal pressure.

## CS Spine Frame Package - Order Code CSM-2715

**Included Accessories** 

CS Spine Frame CSM-2712

CS Straps CSM-2712-4

CS Chest Support CSM-2709

CS Hip Supports CSM-2710

CS Comfort Covers CSM-2601