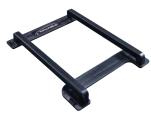

# **CS Spine Frame**

Product Code - CSM-2715

The CS Spine Frame is a cost-effective tabletop platform that fits all standard operating tables. The frame is fully radiolucent and the body supports allow the abdomen to hang freely to reduce venal pressure.

## CS Spine Frame Package - Order Code CSM-2715

**Included Accessories** 

CS Spine Frame CSM-2712

CS Straps CSM-2712-4

CS Chest Support CSM-2709

CS Hip Supports CSM-2710

CS Comfort Covers CSM-2601