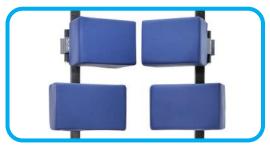

250kg patient weight capacity.

Crescent shaped chest support reduces the chance of Brachial Plexus injury and enables easier positioning of the breasts.

The innovative design of the supports allows the abdomen to hang freely to reduce venal pressure.

### **Large Hip Supports**

The increased surface area of the pad provides additional support for larger patients.