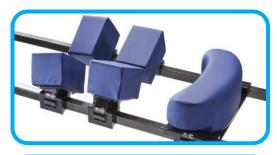

### **Large Hip Supports**

The increased surface area of the pad provides additional support for larger patients.

#### **Optional Accessories**

CS Large Hip Supports CSM-2720

CS Shin Supports (pair) CSM-2820

CS Knee Rings (pair) CSM-2821

Fisso Armboards 6646.01