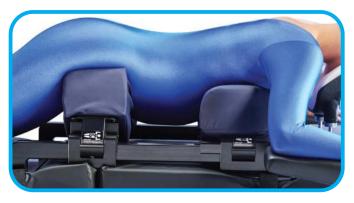

250kg patient weight capacity.

Crescent shaped chest support reduces the chance of Brachial Plexus injury and enables easier positioning of the breasts.

The innovative design of the supports allows the abdomen to hang freely to reduce venal pressure.

# **CS Spine Frame**

Product Code - CSM-2715

The CS Spine Frame is a cost-effective tabletop platform that fits all standard operating tables. The frame is fully radiolucent and the body supports allow the abdomen to hang freely to reduce venal pressure.