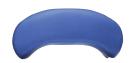

250kg patient weight capacity.

Crescent shaped chest support reduces the chance of Brachial Plexus injury and enables easier positioning of the breasts.

The innovative design of the supports allows the abdomen to hang freely to reduce venal pressure.