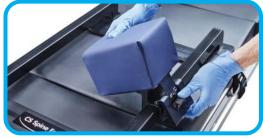

#### Quick release Secure lock

The innovative clip locks the support securely to the rails for safer patient transfer. The quick release function allows for easy repositioning when required.