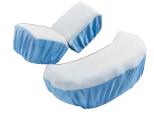

#### Quick release Secure lock

The innovative clip locks the support securely to the rails for safer patient transfer. The quick release function allows for easy repositioning when required.