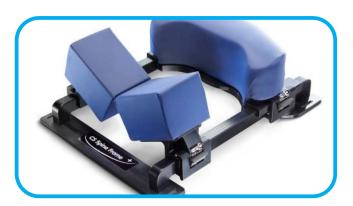

# CS Prone Patient Supports

### **Prone Patient supports**

The CS prone patient supports are compatible with all Allen®, and Jackson style spine tables.

#### Quick release Secure lock

The innovative clip locks the support securely to the rails for safer patient transfer. The quick release function allows for easy repositioning when required.